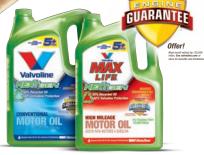

## This offer begins April 30, 2012 and expires September 30, 2012

- Purchase five individual quarts and/or one 5+ quart jug of Valvoline's NextGen Conventional, MaxLife NextGen High Mileage Motor Oil and
  receive a \$20 AutoZone gift card. Maximum rebate allowed is two gift cards per individual, household or address AND unique
  transaction/receipt code for a total of \$40 in AutoZone gift cards.
- Mail this original rebate form (no substitute rebate forms accepted) along with copy of your AutoZone store identified dated cash register receipt (dated within promotional dates listed above) with purchase price circled to: